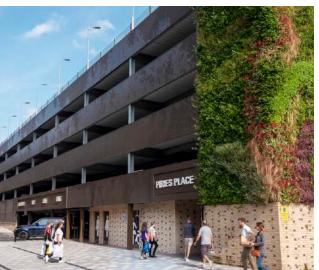

# Piries Place is a 50,000 sq.ft mixed-use development located in the heart of Horsham town centre.

It has the following focal points:

- 3 Screen Everyman Cinema
- 92 bed Premier Inn hotel
- Major to-date lettings include:
   White Brasserie, Starbucks &
   Miller & Carter Steakhouse
- 25,000 sq.ft of cafés & restaurants
- Adjacent to a new 320 space multi-storey car park
- Piazza style outside dining