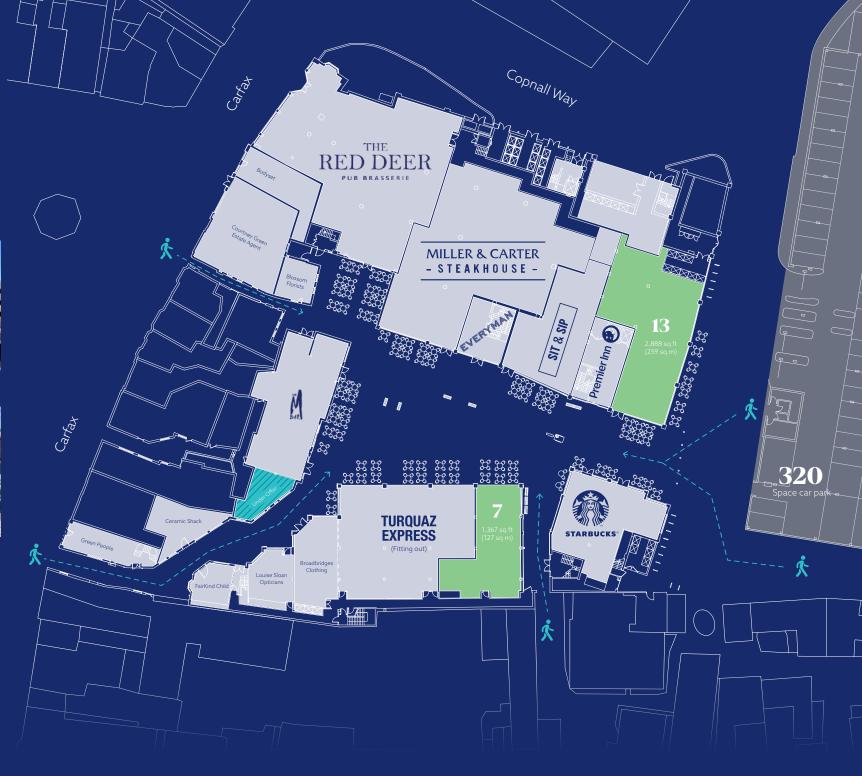

# Piries Place is a 50,000 sq.ft mixed-use development located in the heart of Horsham town centre.

It has the following focal points:

- 3 Screen Everyman Cinema
- 92 bed Premier Inn hotel
- Major to-date lettings include:
   White Brasserie, Starbucks &
   Miller & Carter Steakhouse
- 25,000 sq.ft of cafés & restaurants
- Adjacent to a new 320 space multi-storey car park
- Piazza style outside dining

Piries Place provides a high quality leisure-led destination for the local area, complimenting the existing retail & leisure within the town centre.

The new area boasts outside dining & entertainment areas situated alongside a brand new Everyman Cinema & Premier Inn.

### Who's around you... & What's available.

Exchanged

Unit 13