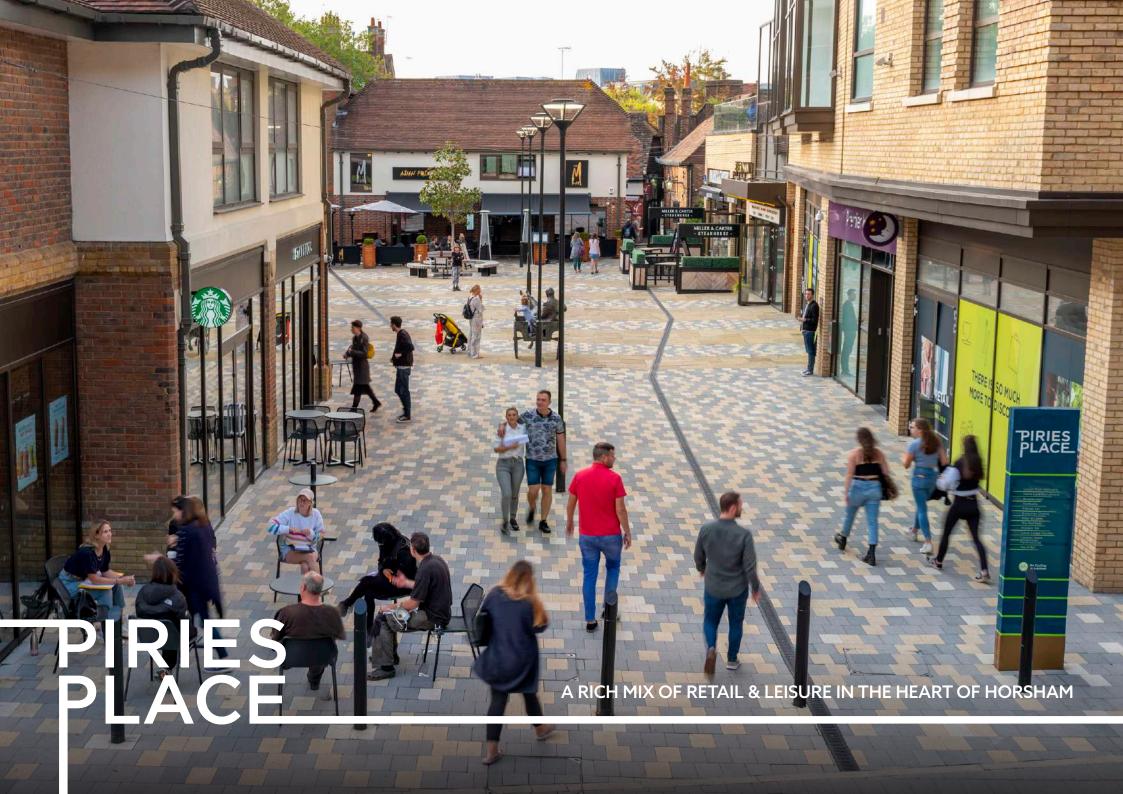

# Piries Place is a 50,000 sq.ft mixed-use development located in the heart of Horsham town centre.

It has the following focal points:

- 3 Screen Everyman Cinema
- 92 bed Premier Inn hotel
- Major to-date lettings include:
   White Brasserie, Starbucks &
   Miller & Carter Steakhouse
- 25,000 sq.ft of cafés & restaurants
- Adjacent to a new 320 space multi-storey car park
- Piazza style outside dining

Piries Place provides a high quality leisure-led destination for the local area, complimenting the existing retail & leisure within the town centre.

The new area boasts outside dining & entertainment areas situated alongside a brand new Everyman Cinema & Premier Inn.

# Location... Location...

**Piries Place puts leisure & dining at the centre of Horsham.** Creating the perfect destination for any time of day. East Street, Swan Walk, Carfax & West Street all have high footfall & appeal to Horsham's affluent customer base. Trading remains strong in the town centre.