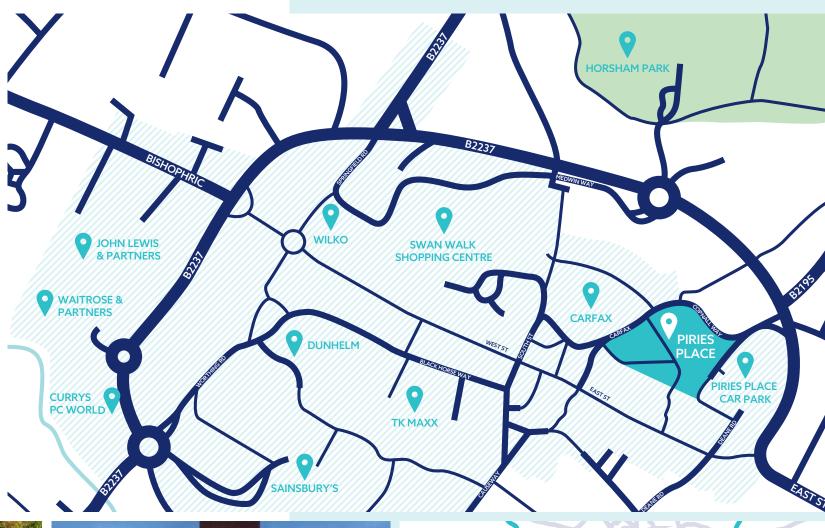

# Where are we... Horsham.

Horsham is a historic & affluent market town with a vibrant centre & excellent schools.

The town benefits from strong transport links to London, Gatwick Airport & the south coast. Situated in West Sussex, Horsham is strategically located 40 miles south of Central London, 23 miles north of Brighton & 9 miles west of Crawley.

## Horsham... In context.