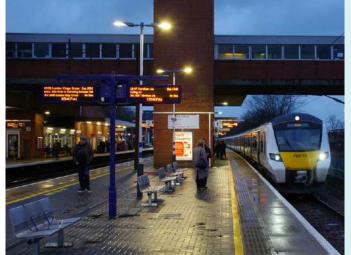

#### By Train

Horsham is a popular London commuter town, with regular direct rail services to London Victoria & London Bridge, & up to 8 services an hour at peak hours, with a fastest journey time of 50 minutes.