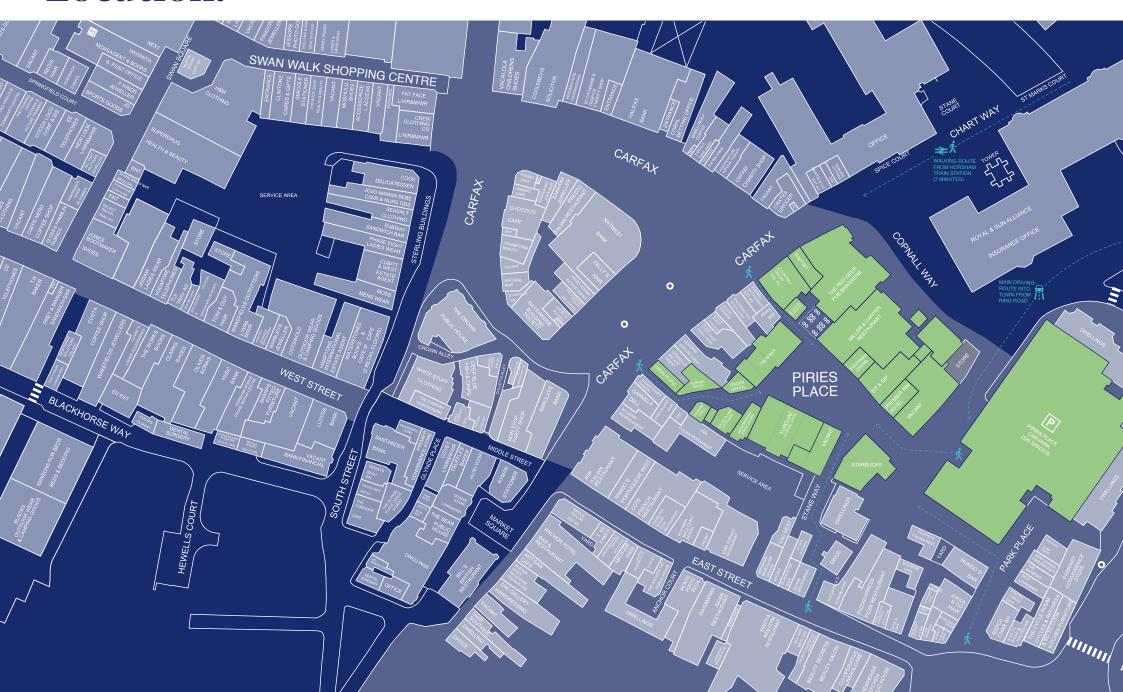

# Where are we... Horsham.

Horsham is a historic & affluent market town with a vibrant centre & excellent schools.

The town benefits from strong transport links to London, Gatwick Airport & the south coast. Situated in West Sussex, Horsham is strategically located 40 miles south of Central London, 23 miles north of Brighton & 9 miles west of Crawley.

## Horsham... In context.

# Location... Location...

**Piries Place puts leisure & dining at the centre of Horsham.** Creating the perfect destination for any time of day. East Street, Swan Walk, Carfax & West Street all have high footfall & appeal to Horsham's affluent customer base. Trading remains strong in the town centre.