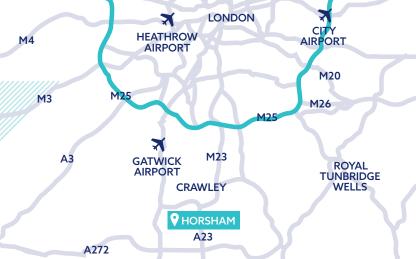

# Where are we... Horsham.

Horsham is a historic & affluent market town with a vibrant centre & excellent schools.

The town benefits from strong transport links to London, Gatwick Airport & the south coast. Situated in West Sussex, Horsham is strategically located 40 miles south of Central London, 23 miles north of Brighton & 9 miles west of Crawley.

## Horsham... In context.

#### By Car

The town also has excellent road communications, primarily due to the A24 trunk-road, which is situated west of the town centre, providing the principle route to Central London, Dorking & Leatherhead to the north & the coast to the south.